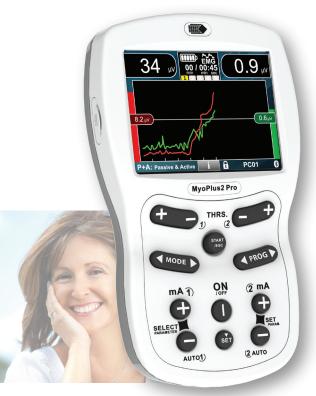

# **MyoPlus 2 PRO**

#### Dual channel STIM / EMG / ETS

Ideal for professional use in clinic for pelvic floor disorders. Assessment and training tool.