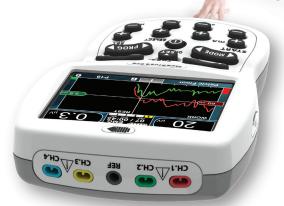

# **MyoPlus 4 PRO**

Four channel STIM and Dual channel EMG / ETS Ideal for professional use in clinic for muscular rehabilitation. Assessment and training tool.

- \* The Professional EMG tool for Biofeedback training and neuro-muscular assessment.
- Advanced ETS used for neuro-reeducation: the graph shows the muscular effort and the stimulation is triggered automatically to support the effort.
- Pre-set and customised programmes for Pelvic Floor and Incontinence, Muscular Rehabilitation and Sports.
- \* Upto 10 metres of wireless (Bluetooth) connection for NeuroTrac Software