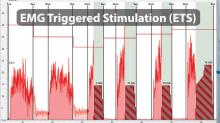

# **MyoPlus 4 PRO**

Four channel STIM and Dual channel EMG / ETS Ideal for professional use in clinic for muscular rehabilitation. Assessment and training tool.

- \* The Professional EMG tool for Biofeedback training and neuro-muscular assessment.
- Advanced ETS used for neuro-reeducation: the graph shows the muscular effort and the stimulation is triggered automatically to support the effort.
- Pre-set and customised programmes for Pelvic Floor and Incontinence, Muscular Rehabilitation and Sports.
- \* Upto 10 metres of wireless (Bluetooth) connection for NeuroTrac Software